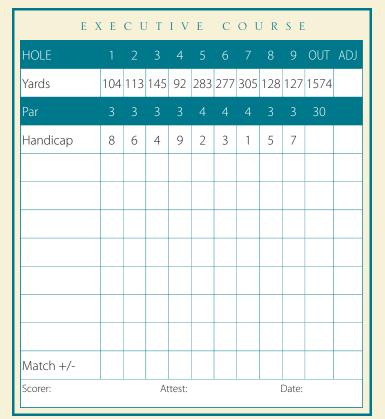

Van Nuys 27H.indd 1 6/13/2011 12:29:36 PM

| HOLE      |     | 2   | 3   | 4   | 5   | 6   | 7   | 8   | 9   | OUT  | INT | 10  | 11  | 12  | 13  | 14  | 15 | 16  | 17 | 18  | IN   | TOT  | НСР | NET | AD. |
|-----------|-----|-----|-----|-----|-----|-----|-----|-----|-----|------|-----|-----|-----|-----|-----|-----|----|-----|----|-----|------|------|-----|-----|-----|
| Yards     | 101 | 131 | 133 | 123 | 122 | 132 | 107 | 122 | 118 | 1089 |     | 115 | 122 | 131 | 115 | 114 | 89 | 131 | 88 | 118 | 1023 | 2112 |     |     |     |
| Par       | 3   | 3   | 3   | 3   | 3   | 3   | 3   | 3   | 3   | 27   |     | 3   | 3   | 3   | 3   | 3   | 3  | 3   | 3  | 3   | 27   | 54   |     |     |     |
| Handicap  | 17  | 3   | 5   | 7   | 9   | 1   | 15  | 11  | 13  |      |     | 12  | 6   | 2   | 10  | 16  | 18 | 4   | 14 | 8   |      |      |     |     |     |
|           |     |     |     |     |     |     |     |     |     |      |     |     |     |     |     |     |    |     |    |     |      |      |     |     |     |
|           |     |     |     |     |     |     |     |     |     |      |     |     |     |     |     |     |    |     |    |     |      |      |     |     |     |
|           |     |     |     |     |     |     |     |     |     |      |     |     |     |     |     |     |    |     |    |     |      |      |     |     |     |
|           |     |     |     |     |     |     |     |     |     |      |     |     |     |     |     |     |    |     |    |     |      |      |     |     |     |
|           |     |     |     |     |     |     |     |     |     |      |     |     |     |     |     |     |    |     |    |     |      |      |     |     |     |
|           |     |     |     |     |     |     |     |     |     |      |     |     |     |     |     |     |    |     |    |     |      |      |     |     |     |
|           |     |     |     |     |     |     |     |     |     |      |     |     |     |     |     |     |    |     |    |     |      |      |     |     |     |
| Match +/- |     |     |     |     |     |     |     |     |     |      |     |     |     |     |     |     |    |     |    |     |      |      |     |     |     |